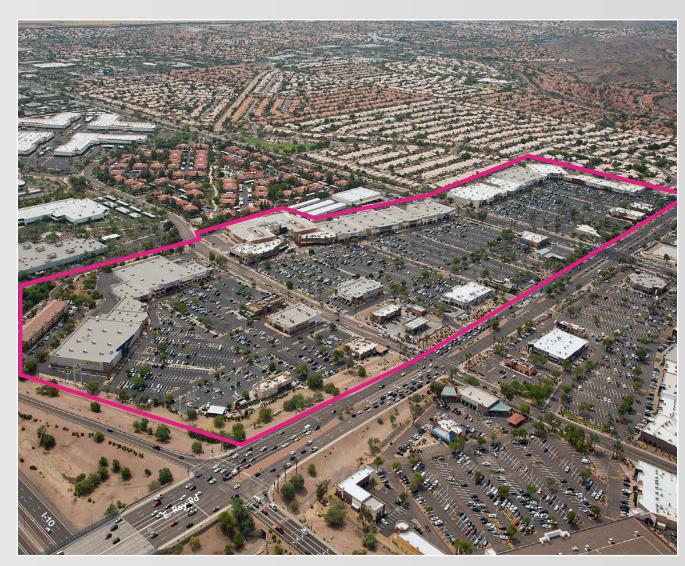

## Ahwatukee Foothills Towne Center PHOENIX, ARIZONA

PROPERTY FLYER

Ahwatukee Foothills Towne Center is owned in a joint venture, and is leased and managed by SITE Centers, a fully integrated real estate investment trust (REIT) engaged in the business of developing, leasing and managing shopping centers. You can learn more about SITE Centers at the company's website, www.sitecenters.com.

## **LOCATION**

4711 E RAY RD, PHOENIX, AZ. 85044 Latitude: 33.3180, Longitude: -111.9804

## TRADE AREA

705,696

153,701

SQUARE FOOTAGE

POPULATION

61,347

\$87,580

HOUSEHOLDS