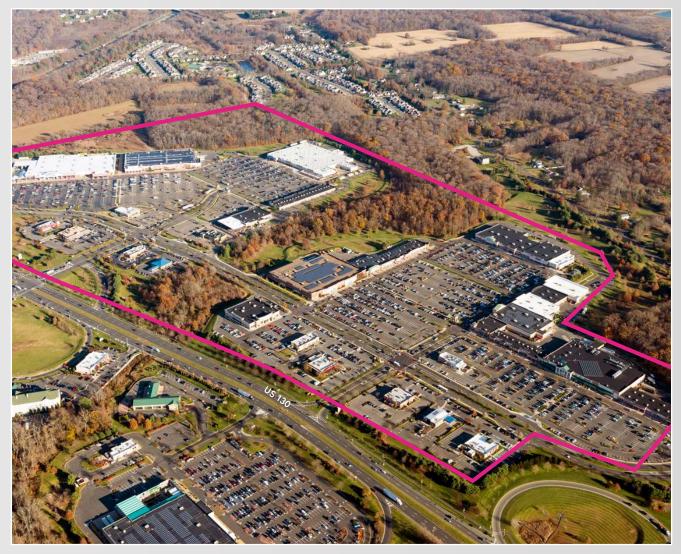

## Hamilton Marketplace HAMILTON, NEW JERSEY

PROPERTY FLYER

Hamilton Marketplace is owned and managed by SITE Centers, a fully integrated real estate investment trust (REIT) engaged in the business of developing, leasing and managing shopping centers. You can learn more about SITE Centers at the company's website, www.sitecenters.com.

LOCATION

US 130 & KLOCKNER RD, HAMILTON, NJ. 08691 Latitude: 40.1937, Longitude: -74.6421

## TRADE AREA

974,800

85,639

SQUARE FOOTAGE

32,656

POPULATION

\$102,498

HOUSEHOLDS